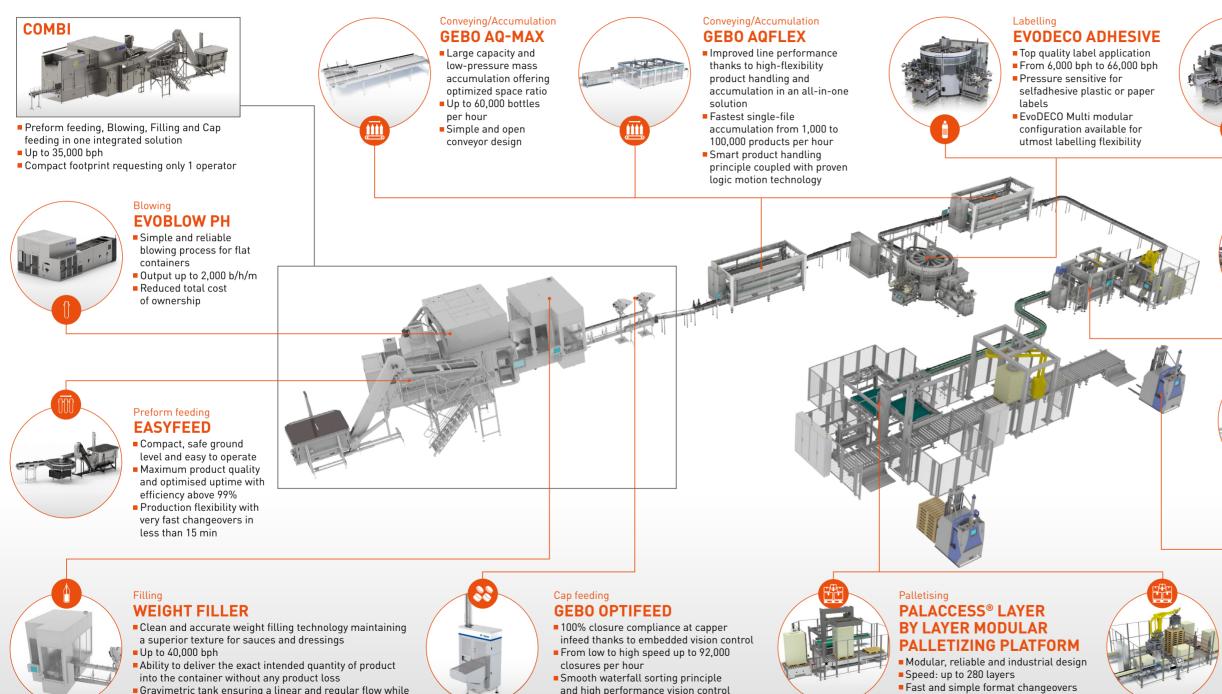

# **PET SOLUTIONS**

Gravimetric tank ensuring a linear and regular flow while 100% self-draining filling nozzles remains perfectly clean

and high performance vision control technoloav

#### Labelling EVODECO COLD GLUE

- Ultra hygienic fully washable steel structure
- From 6.000 bph to 81.000 bph
- Cold glue technolgy for partial pre-cut labels
- EvoDECO Multi modular configuration available for utmost labelling flexibility

## Labelling **ROLLQUATTRO EVO**

- Unique linear design for faster and smoother operation
- Up to 42.000 bph
- Rollfed technology for wraparound plastic or paper labels

#### Overwrapping EVOFILM SEAMLESS SHRINK-WRAPPING RANGE

- High-guality shrink- wrapped packs
- Easy operability and flexibility, 5-minutes fully automatic changeover
- Robustness and maintainability for speed up to 120 cycles per minute (PET bottles), 150 cycles per minute (cans) in 3 lanes

#### Packing CERMEX WB46 WRAP AROUND CASE PACKER

- Best fit for Flexibility. Hygiene and Ergonomics
- Speed: up to 28 cycles per minute
- Easy changeovers in less than 5 minutes

#### Packing VERŠAWRAP **CONTINUOUS** WRAP AROUND **CASE PACKER**

- Continuous motion solution delivering a 98% efficiency with 9 servo-motors
- High-speed: up to 65 cycles per minute
- 2-step blank destacking process for high reliability

### Palletising **ROBOACCESS COMPACT** AND FLEXIBLE ROBOTIC PALLETIZING CELL

- High flexible frontline technology at entry-level price
- Multi infeed/station configurations
- Very short lead-time proposition of 8 weeks

### Intralogistics **AUTOMATED GUIDED VEHICLES**

- Motorized convevor. counterbalanced, fork-over-legs
- Quick, Agile and Flexible
- For each and every layout, dimension and load

#### Filling WEIGHT FILLER

- Clean and accurate weight filling technology maintaining a superior texture for sauces and dressings Up to 40,000 bph
- Ability to deliver the exact intended quantity of product into the container without any product loss
- Gravimetric tank ensuring a linear and regular flow while 100% self-draining filling nozzles remains perfectly clean

- infeed thanks to embedded vision control From low to high speed up to 92,000
- closures per hour Smooth waterfall sorting principle and high performance vision control technology

100% closure compliance at capper

#### Labelling **EVODECO ADHESIVE**

- Top quality label application
- From 6.000 bph to 66.000 bph
- Pressure sensitive for selfadhesive plastic or paper labels
- EvoDECO Multi modular configuration available for utmost labelling flexibility