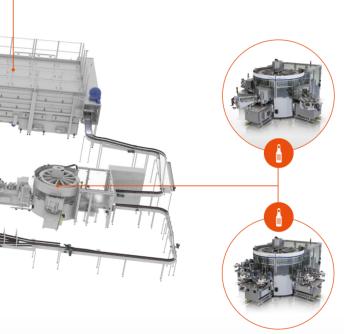

- infeed thanks to embedded vision control From low to high speed up to 92,000
- closures per hour Smooth waterfall sorting principle and high performance vision control technology

100% closure compliance at capper