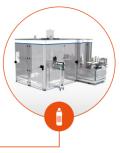

#### Filling WEIGHT FILLER

- Clean and accurate weight filling technology maintaining a superior texture for sauces and dressings Up to 40,000 bph
- Ability to deliver the exact intended quantity of product into the container without any product loss
- Gravimetric tank ensuring a linear and regular flow while 100% self-draining filling nozzles remains perfectly clean