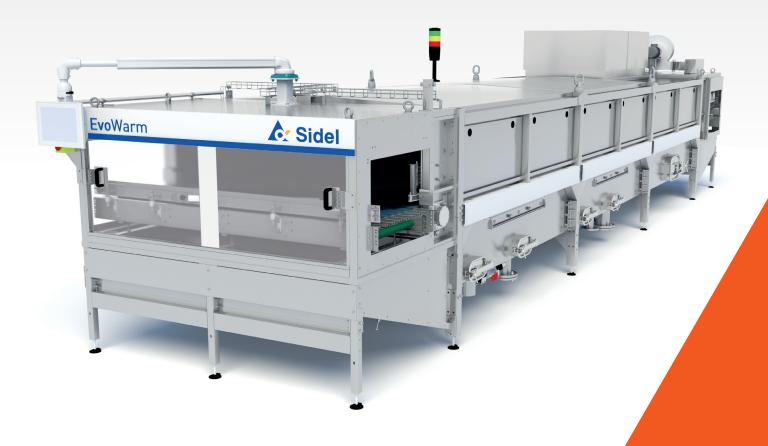

## **EVOWARM**

WE HAVE DESIGNED EVOWARM TO BRING YOU OPTIMAL WARMING WHILE OFFERING REDUCED CONSUMPTION AND EXCELLENT COMPACTNESS FOR A REDUCED TOTAL COST OF OWNERSHIP.

### **HIGH COMPACTNESS**

EvoWarm was designed to reduce the space requirement:

- Low height for easy transport: 1.2 m
- Electrical cabinet on the roof, improving footprint

### **OPTIMIZED ERGONOMICS**

EvoWarm allows safe and confortable cleaning and maintenance of the machine:

- Ergonomic access to the tunnel through removable side panels, on tanks side
- Ergonomic access to infeed and outfeed through sliding doors
- HMI with : advanced diagnostics and troubleshooting support